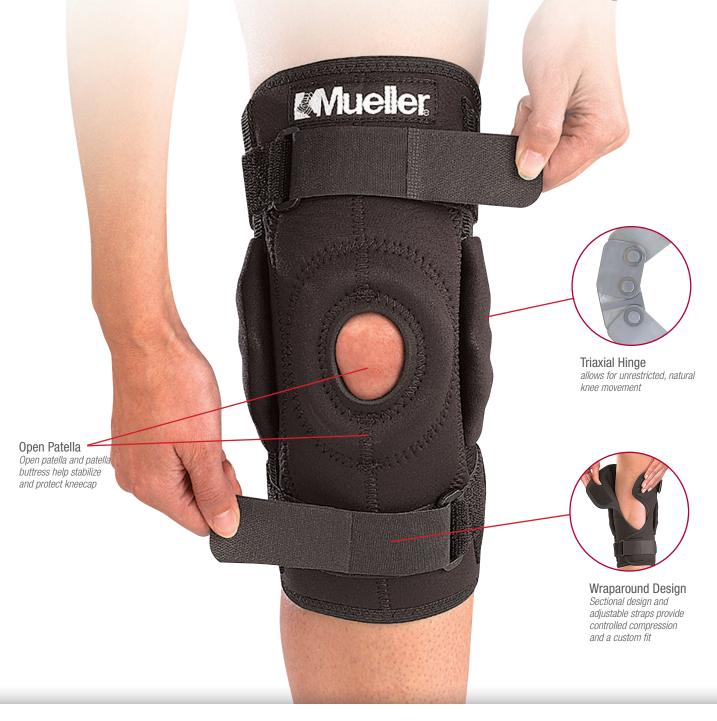

## HINGED WRAPAROUND KNEE BRACE

The Triaxial Hinge helps give you maximum medial-lateral support without restricting mobility.

The ultimate brace for weak or injured knees. The Triaxial Hinge closely simulates the natural tracking of the knee joint, while the open back design helps prevent bunching.

Recommended to help control subluxating patellas and to help relieve pain associated with Chondromalacia (irritated kneecap).

Support Level: maximum

Retail (clam)

3333REG Regular

3333LG Large

3333XL X-Large